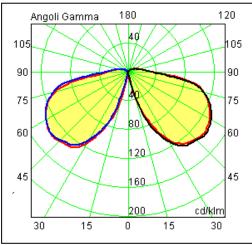

Transparent polycarbonate UV protection and silicon gasket

Reflector in steel white painted

Screws in A2 stainless steel