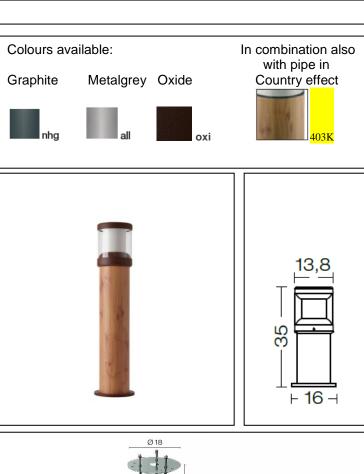

## **Polos**

Article 4032K035L10N

Product type Bollard

Body material: Die-casting aluminium EN47100 and extruded aluminium AW 6060, prior the painting process, washed with stones. Painting made by polyester powder with high resistant against oxidation. Country collection finishing (K) aluminium tube plus a "wood that isn't wood" treatment.