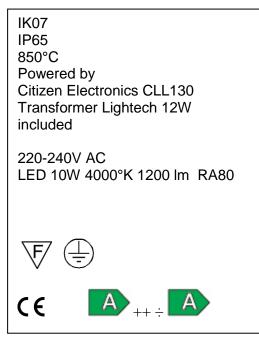

## **Polos**

Article 4032K035L10N

Product type Bollard

Body material: Die-casting aluminium EN47100 and extruded aluminium AW 6060, prior the painting process, washed with stones. Painting made by polyester powder with high resistant against oxidation. Country collection finishing (K) aluminium tube plus a "wood that isn't wood" treatment.

Transparent polycarbonate UV protection and silicon gasket

Reflector in steel white painted

Screws in A2 stainless steel