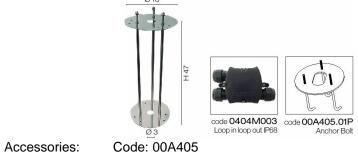

## Technical data sheet

All right reserved Landa illuminotecnica S.p.A. will reserve to change the specific note without any written notice.



## **Polos**

Article 4032K035L10N

Product type Bollard

Body material: Die-casting aluminium EN47100 and extruded aluminium AW 6060, prior the painting process, washed with stones. Painting made by polyester powder with high resistant against oxidation. Country collection finishing (K) aluminium tube plus a "wood that isn't wood" treatment.

Transparent polycarbonate UV protection and silicon gasket

Reflector in steel white painted

Screws in A2 stainless steel